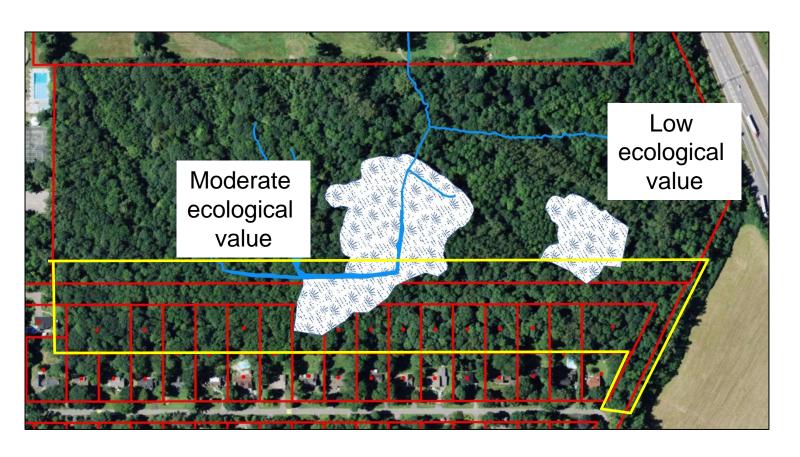

### PRELIMINARY PLANS

#### PROJECT ANALYSIS

#### AVOID $\rightarrow$ MINIMIZE $\rightarrow$ COMPENSATE

- Overlap of the 10m stream riparian buffer zone <u>avoided</u> by shifting the avenue inside the cadastral limits
- Unable to avoid wetland, minimization of perturbation by ensuring residual wetlands will continue to receive sufficient water
- Loss of wetlands requires compensation replacements

## Best option is partial acquisition of McGill land

 For acceptation by MDDELCC, need to prove that proposed conservation is an environmental gain

### Compensation concept proposed