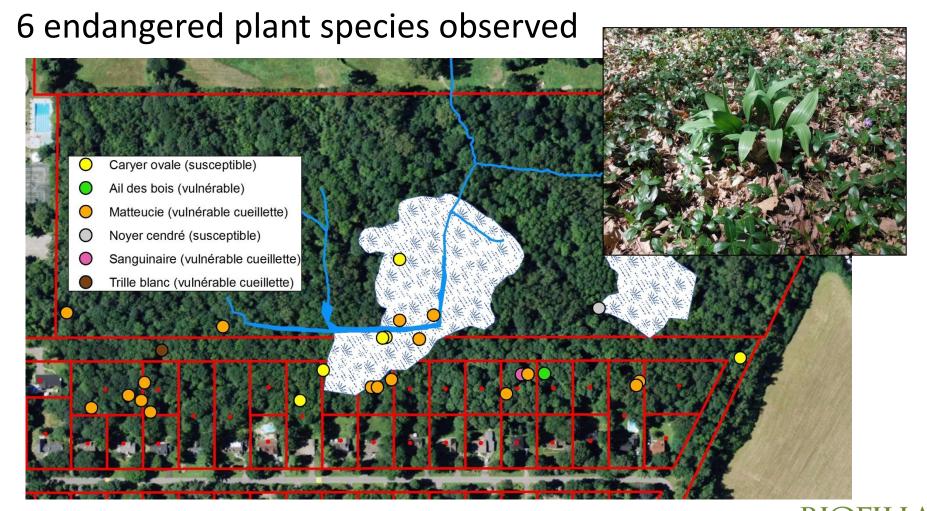

# **ENVIRONMENTAL UPDATE**







GENERAL INFORMATION MEETING FOR MCKENZIE AVENUE EXTENSION PROJECT



#### **OBJECTIVE**







1. Summary of environmental studies

2. Compensation concept



### **STREAMS**







# Streams according to Montreal and MDDELCC





## **STREAMS**







# High water line delimitation



## **STREAMS**







# 10 m riparian buffer zone





#### **WETLANDS**







## Wetlands identified in 2015 with new MDDELCC methodology





#### **ENDANGERED PLANTS**









#### **ENDANGERED ANIMALS**





No information from CDPPNQ &MFFP databases

No endangered animals observed



### PRELIMINARY PLANS



#### PROJECT ANALYSIS





#### AVOID $\rightarrow$ MINIMIZE $\rightarrow$ COMPENSATE

- Overlap of the 10m stream riparian buffer zone <u>avoided</u> by shifting the avenue inside the cadastral limits
- Unable to avoid wetland, minimization of perturbation by ensuring residual wetlands will continue to receive sufficient water
- Loss of wetlands requires compensation replacements



#### COMPENSATION







#### Possibilities are:

- Land conservation
- Re-naturalization of disturbed habitat

## Best option is partial acquisition of McGill land

 For acceptation by MDDELCC, need to prove that proposed conservation is an environmental gain



### **COMPE