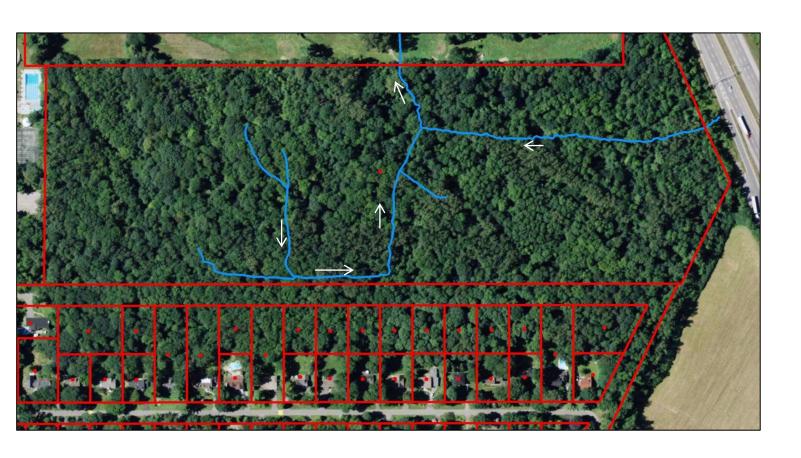

### **STREAMS**

# Streams according to Montreal and MDDELCC

## **STREAMS**

# High water line delimitation

# 10 m riparian buffer zone