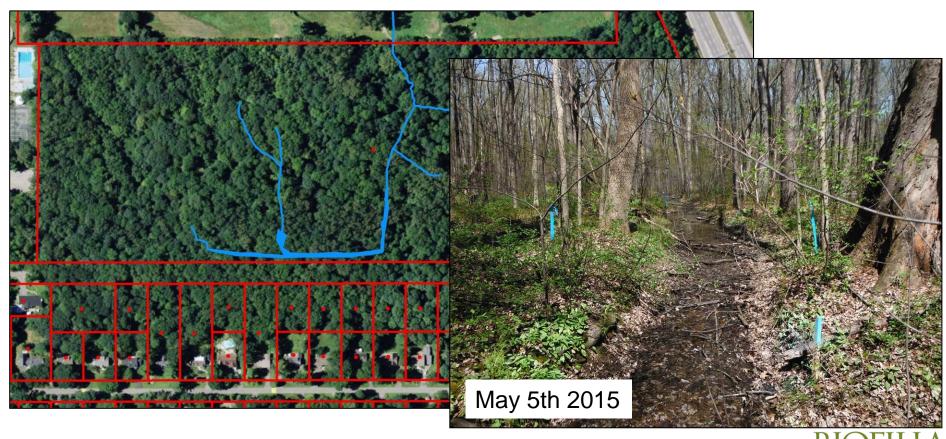

### **STREAMS**

# Streams according to Montreal and MDDELCC

## **STREAMS**

# High water line delimitation

# 10 m riparian buffer zone