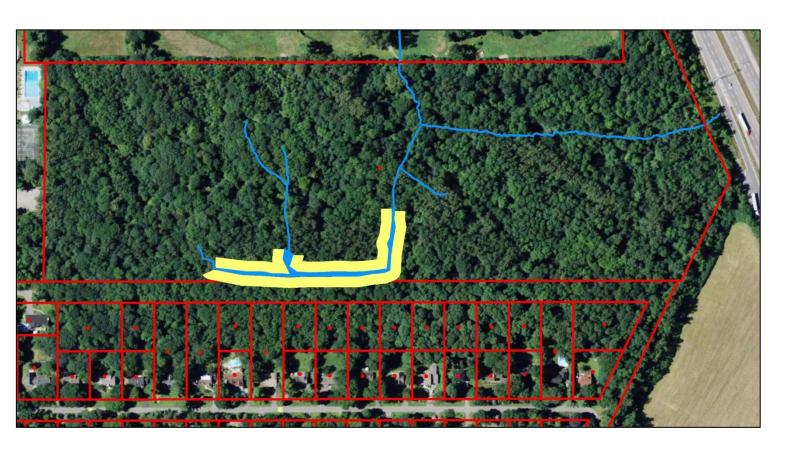

### **STREAMS**

# Streams according to Montreal and MDDELCC

# High water line delimitation

## **STREAMS**

# 10 m riparian buffer zone

## Wetlands identified in 2015 with new MDDELCC methodology