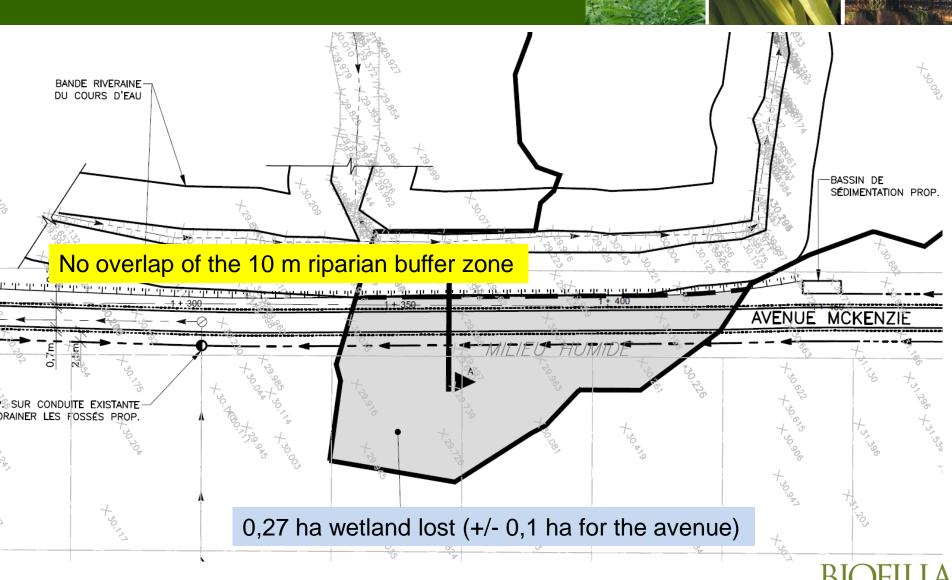

# 10 m riparian buffer zone

## Wetlands identified in 2015 with new MDDELCC methodology

#### AVOID $\rightarrow$ MINIMIZE $\rightarrow$ COMPENSATE

- Overlap of the 10m stream riparian buffer zone <u>avoided</u> by shifting the avenue inside the cadastral limits
- Unable to avoid wetland, minimization of perturbation by ensuring residual wetlands will continue to receive sufficient water
- Loss of wetlands requires compensation replacements